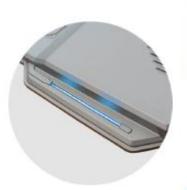

#### Color light strip

There are two decorative lights on the two sides of the rocket light, which will light up at night. The colors can be green, blue and red.