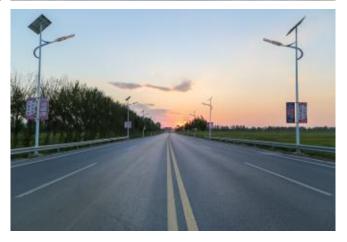

cture 2 shown, put the sleeve base of the solar panel into the light pole, tighten the screws, as picture 3 shown.





#### Spectra:

See our luminaire catalog for an image of the luminaire.

105°
90°
90°
75°
75°
60°
450
450
45°
45°
45°
45°
45°
750
30°
15°
0°
15°
30°
η = 100%

Luminaire classification according to CIE: 100 CIE flux code: 56 90 98 100 100

Due to missing symmetry properties, no UGR table can be displayed for this luminaire.

#### Road lighting simulation



#### Note 1





#### Note 2





- Please choose a place that is sunny and fully exposed, then install integrated solar street lights.
- And note that the solar panels must be unobstructed and must be exposed to the sun.



#### Case shows:















Road

Mountains

Rural

Street

Square

Park

School