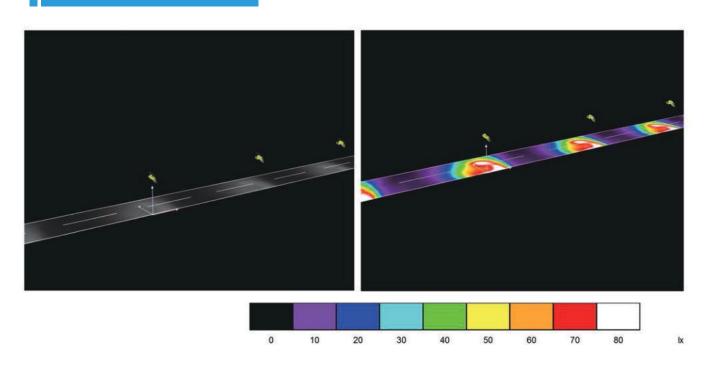

stallation, use the needle to turn on the light.



4.Use the compression piece, M5 hexagon socket screw, spring piece and flat pad to fix the lamp body on the pick arm. (Arm with 50 to 60mm diameter need to separatly buy)



5.Use hoop, M8 hexagon socket screw, shrapnel to mount the custom solar lights on the pole, as picture 2 shown, put the sleeve base of the solar panel into the light pole, tighten the screws, as picture 3 shown.





#### Spectra:

See our luminaire catalog for an image of the luminaire.

105°
90°
90°
75°
75°
60°
450
450
45°
45°
45°
45°
45°
750
30°
15°
0°
15°
30°
η = 100%

Luminaire classification according to CIE: 100 CIE flux code: 56 90 98 100 100

Due to missing symmetry properties, no UGR table can be displayed for this luminaire.

#### Road lighting simulation



#### Note 1





#### Note 2





- Please choose a place that is sunny and fully exposed, then install integrated solar street lights.
- And note that the solar panels must be unobstructed and must be exposed to the sun.



#### Case shows:















Road

Mountains

Rural

Street

Square

Park

School