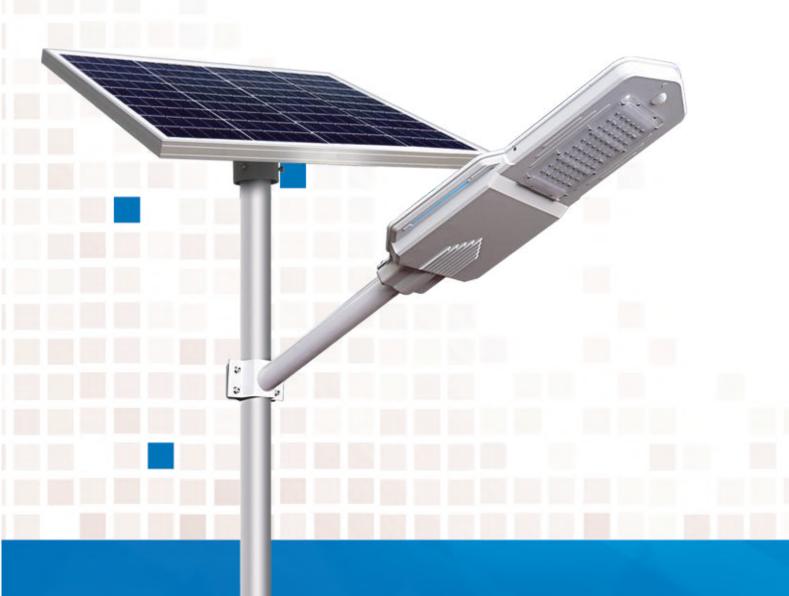

# High quality strong support

Using high quality hardware, environmental protection paint coating, anti – corrosion and anti – cracking

## Intelligent light control + induction radar

Intelligent light control+induction Radar system flexible work,increase endurance

#### Color light strip

There are two decorative lights on the two sides of the rocket light, which will light up at night. The colors can be green, blue and red.