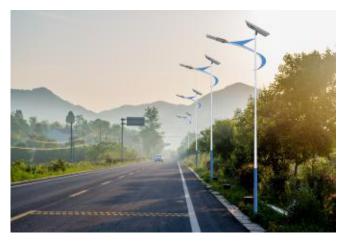

ole, as picture 2 shown, put the sleeve base of the solar panel into the light pole, tighten the screws, as picture 3 shown.





#### Spectra:

See our luminaire catalog for an image of the luminaire.

105°
90°
90°
75°
75°
60°
450
450
45°
45°
45°
45°
45°
750
30°
15°
0°
15°
30°
η = 100%

Luminaire classification according to CIE: 100 CIE flux code: 56 90 98 100 100

Due to missing symmetry properties, no UGR table can be displayed for this luminaire.

#### Road lighting simulation



#### Note 1





#### Note 2





- Please choose a place that is sunny and fully exposed, then install integrated solar street lights.
- And note that the solar panels must be unobstructed and must be exposed to the sun.



#### Case shows:















Road

Mountains

Rural

Street

Square

Park

School