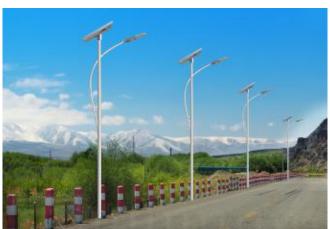

e, as picture 2 shown, put the sleeve base of the solar panel into the light pole, tighten the screws, as picture 3 shown.





#### Spectra:

See our luminaire catalog for an image of the luminaire.

105°
90°
90°
75°
75°
60°
450
450
45°
45°
45°
45°
45°
750
30°
15°
0°
15°
30°
η = 100%

Luminaire classification according to CIE: 100 CIE flux code: 56 90 98 100 100

Due to missing symmetry properties, no UGR table can be displayed for this luminaire.

#### Road lighting simulation



#### Note 1





#### Note 2





- Please choose a place that is sunny and fully exposed, then install integrated solar street lights.
- And note that the solar panels must be unobstructed and must be exposed to the sun.



#### Case shows:















Road

Mountains

Rural

Street

Square

Park

School