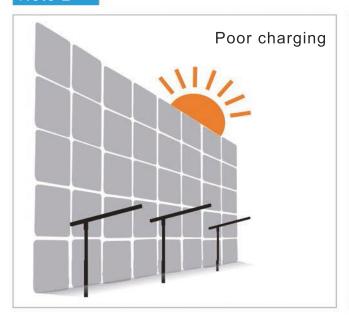

#### Note 2

- Please choose a place that is sunny and fully exposed, then install integrated solar street lights.
- And note that the solar panels must be unobstructed and must be exposed to the sun.