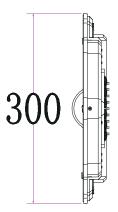

ip

There are two decorative lights on the two sides of the rocket light, which will light up at night. The colors can be green, blue and red.





#### **Product Advantages**



Multiple control modes for easy operation



Long life span of LED chip

**IP66** 

IP66 waterproof



Solar panel, high conversion rate



Intelligent turn-on lighting mode



## Sensing effect





#### **PRODUCT ADVANTAGES**



#### **PRODUCT ADVANTAGES**

- Easily set the working mode of solar street light;
- 12 meters infrared sensing range of remote control, suitable for most installation height
- Multiple working modes to deal with various complex environments
- According to the demand, the running time can be reasonably controlled, and it can last for a long time in the rainy days.



### Product Size:









#### **Installation Procedure:**

- 1. Select the best day-lighting location to set up the pole. Arm of the lamp post diameter is 50-60mm. thickness more than 2.0mm iron or stainless steel pole.
- 2. Open the package and check if components are completed.

| Item                                         | Quantity |
|----------------------------------------------|----------|
| M5 round head screws,M5 flat pad,M5 shrapnel | 4        |
| M5 Allen key                                 | 1        |
| Bend                                         | 1        |
| Instruction manual                           | 1        |
| Certificate of conformity                    | 1        |
| Card reader                                  | 1        |
| M8 hexagon socket cup head screw             | 6