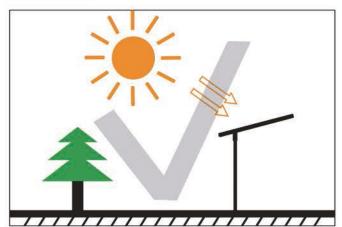

#### Note 2

- Please choose a place that is sunny and fully exposed, then install integrated solar street lights.
- And note that the solar panels must be unobstructed and must be exposed to the sun.