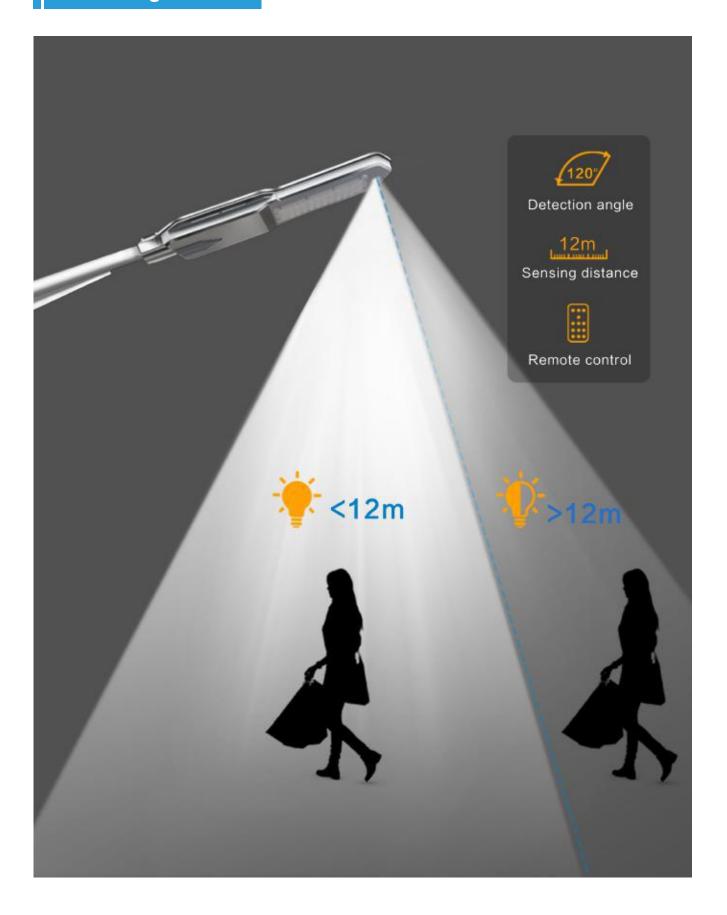

#### **PRODUCT ADVANTAGES**

- Easily set the working mode of solar street light;
- 12 meters infrared sensing range of remote control, suitable for most installation height
- Multiple working modes to deal with various complex environments
- According to the demand, the running time can be reasonably controlled, and it can last for a long time in the rainy days.