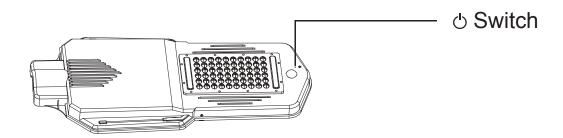

#### **PRODUCT ADVANTAGES**

- Easily set the working mode of solar street light;
- 12 meters infrared sensing range of remote control, suitable for most installation height
- Multiple working modes to deal with various complex environments
- According to the demand, the running time can be reasonably controlled, and it can last for a long time in the rainy days.