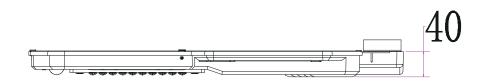

There are two decorative lights on the two sides of the rocket light, which will light up at night. The colors can be green, blue and red.





#### **Product Advantages**



Multiple control modes for easy operation



Long life span of LED chip

**IP66** 

IP66 waterproof



Solar panel, high conversion rate



Intelligent turn-on lighting mode



## Sensing effect





#### **PRODUCT ADVANTAGES**



#### **PRODUCT ADVANTAGES**

- Easily set the working mode of solar street light;
- 12 meters infrared sensing range of remote control, suitable for most installation height
- Multiple working modes to deal with various complex environments
- According to the demand, the running time can be reasonably controlled, and it can last for a long time in the rainy days.



### Product Size:









#### **Installation Procedure:**

- 1. Select the best day-lighting location to set up the pole. Arm of the lamp post diameter is 50-60mm. thickness more than 2.0mm iron or stainless steel pole.
- 2. Open the package and check if components are completed.

| Item                                         | Quantity |
|----------------------------------------------|----------|
| M5 round head screws,M5 flat pad,M5 shrapnel | 4        |
| M5 Allen key                                 | 1        |
| Bend                                         | 1        |
| Instruction manual                           | 1        |
| Certificate of conformity                    | 1        |
| Card reader                                  | 1        |
| M8 hexagon socket cup head screw             | 6        |