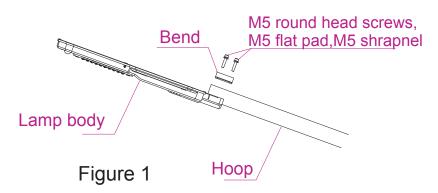

#### **Installation Procedure:**

- 1. Select the best day-lighting location to set up the pole. Arm of the lamp post diameter is 50-60mm. thickness more than 2.0mm iron or stainless steel pole.
- 2. Open the package and check if components are completed.

| Item                                         | Quantity |
|----------------------------------------------|----------|
| M5 round head screws,M5 flat pad,M5 shrapnel | 4        |
| M5 Allen key                                 | 1        |
| Bend                                         | 1        |
| Instruction manual                           | 1        |
| Certificate of conformity                    | 1        |
| Card reader                                  | 1        |
| M8 hexagon socket cup head screw             | 6        |

3. Before installation, use the needle to turn on the light.

4.Use the compression piece, M5 hexagon socket screw, spring piece and flat pad to fix the lamp body on the pick arm. (Arm with 50 to 60mm diameter need to separatly buy)

5.Use hoop, M8 hexagon socket screw, shrapnel to mount the custom solar lights on the pole, as picture 2 shown, put the sleeve base of the solar panel into the light pole, tighten the screws, as picture 3 shown.