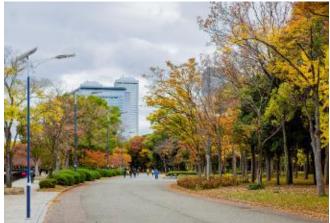

as picture 2 shown, put the sleeve base of the solar panel into the light pole, tighten the screws, as picture 3 shown.





#### Spectra:

See our luminaire catalog for an image of the luminaire.

105°
90°
90°
75°
75°
60°
450
450
45°
45°
45°
45°
45°
750
30°
15°
0°
15°
30°
η = 100%

Luminaire classification according to CIE: 100 CIE flux code: 56 90 98 100 100

Due to missing symmetry properties, no UGR table can be displayed for this luminaire.

#### Road lighting simulation



#### Note 1





#### Note 2





- Please choose a place that is sunny and fully exposed, then install integrated solar street lights.
- And note that the solar panels must be unobstructed and must be exposed to the sun.



#### Case shows:















Road

Mountains

Rural

Street

Square

Park

School