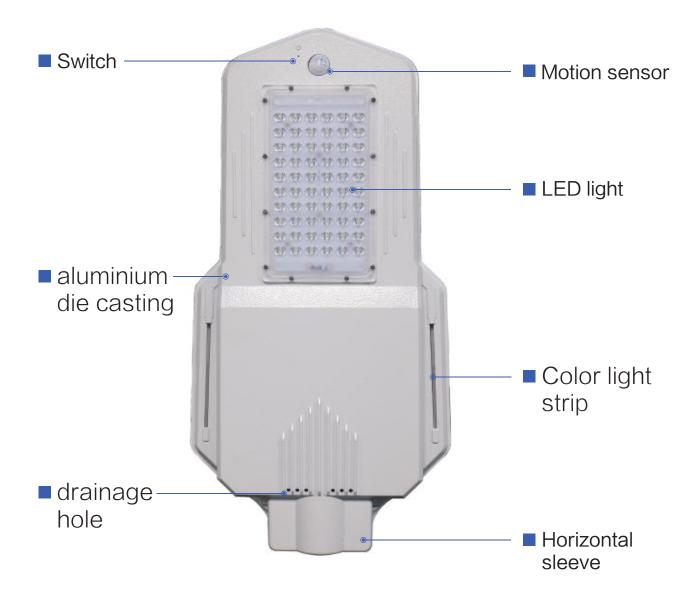

## Intelligent light control + induction radar

Intelligent light control+induction Radar system flexible work,increase endurance

#### Color light strip

There are two decorative lights on the two sides of the rocket light, which will light up at night. The colors can be green, blue and red.

#### **Product Advantages**

Multiple control modes for easy operation

Long life span of LED chip

**IP66** 

IP66 waterproof

Solar panel, high conversion rate

Intelligent turn-on lighting mode

#### **PRODUCT ADVANTAGES**

- Easily set the working mode of solar street light;
- 12 meters infrared sensing range of remote control, suitable for most installation height
- Multiple working modes to deal with various complex environments
- According to the demand, the running time can be reasonably controlled, and it can last for a long time in the rainy days.