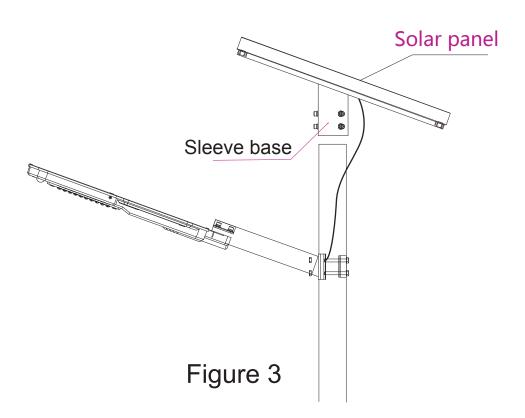

5.Use hoop, M8 hexagon socket screw, shrapnel to mount the custom solar lights on the pole, as picture 2 shown, put the sleeve base of the solar panel into the light pole, tighten the screws, as picture 3 shown.