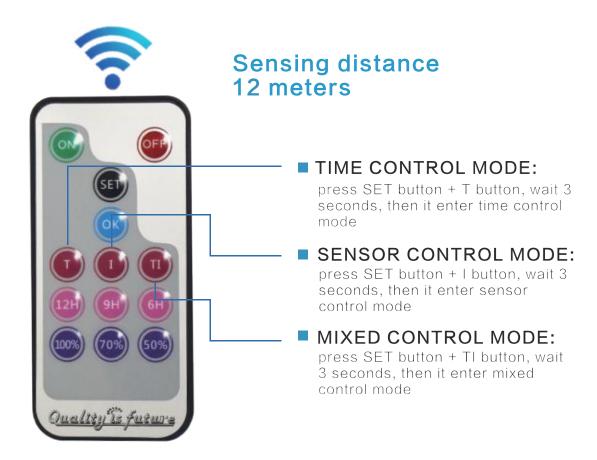

ifications

www.centurysunshine.com

#### **Product Details**





#### **Product Feature**



# High quality strong support

Using high quality hardware, environmental protection paint coating, anti – corrosion and anti – cracking



## Intelligent light control + induction radar

Intelligent light control+induction Radar system flexible work,increase endurance







#### Color light strip

There are two decorative lights on the two sides of the rocket light, which will light up at night. The colors can be green, blue and red.





#### **Product Advantages**



Multiple control modes for easy operation



Long life span of LED chip

**IP66** 

IP66 waterproof



Solar panel, high conversion rate



Intelligent turn-on lighting mode



## Sensing effect





#### **PRODUCT ADVANTAGES**



#### **PRODUCT ADVANTAGES**

- Easily set the working mode of solar street light;
- 12 meters infrared sensing range of remote control, suitable for most installation height
- Multiple working modes to deal with various complex environments
- According to the demand, the running time can be reasonably controlled, and it can last for a long time in the rainy days.



### Product Size:









#### **Installation Procedure:**

- 1. Select the best day-lighting location to set up the pole. Arm of the lamp post diameter is 50-60mm. thickness more than 2.0mm iron or stainless steel pole.
- 2. Open the package and check if components are completed.

| Item                                         | Quantity |
|----------------------------------------------|----------|
| M5 round head screws,M5