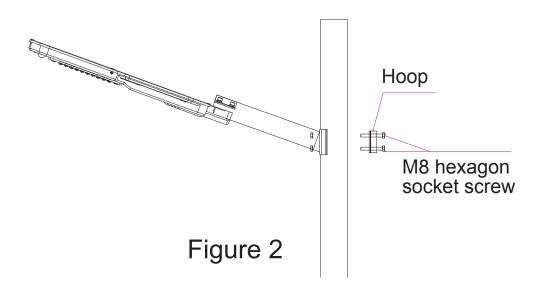

5.Use hoop, M8 hexagon socket screw, shrapnel to mount the custom solar lights on the pole, as picture 2 shown, put the sleeve base of the solar panel into the light pole, tighten the screws, as picture 3 shown.