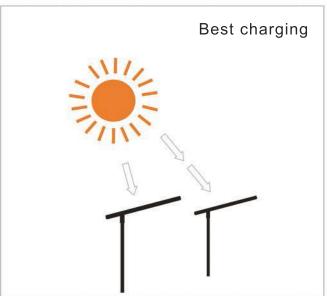

#### Note 2

- Please choose a place that is sunny and fully exposed, then install integrated solar street lights.
- And note that the solar panels must be unobstructed and must be exposed to the sun.