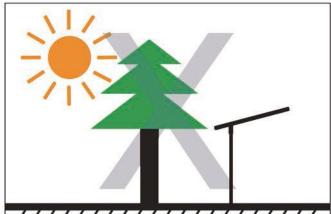

#### Note 2

- Please choose a place that is sunny and fully exposed, then install integrated solar street lights.
- And note that the solar panels must be unobstructed and must be exposed to the sun.