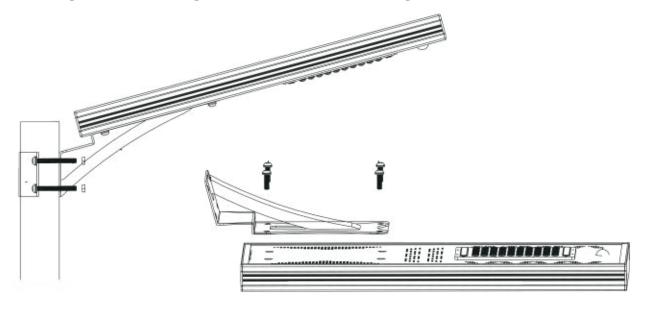

#### **Installation Procedure:**

- 1. Choose the best position for lighting.
- 2. Open the package and check if the accessories are complete.
- 3.Use the ejector pin to open the switch before installation

#### Matters needing attention:

When the LED light source is working, the red indicator light is fully illuminated. When the LED light source is not working, the red indicator light is off.

4. Firstly, fix the base to the lifting device with screws, then put the solar panel of the lamp body up, insert the lamp into the pole with the base facing down, and tighten the screws. (As figure 1)

#### Warm prompt:

- During installation, one or two people shall hold the lamp body, and another person shall tighten the nut, so as to avoid misplacement of the nut due to force during the tightening process, or would result in nut sticking and subsequent undisassembly;
- It is recommended to install on a sunny day, because it can't be charged quickly after installation in rainy days, and it will be discharged at night, which will affect the using effect.
- If the lamp does not work after the package is opened, it is usually because the battery power is insufficient. Charge it for 2 days before installation.