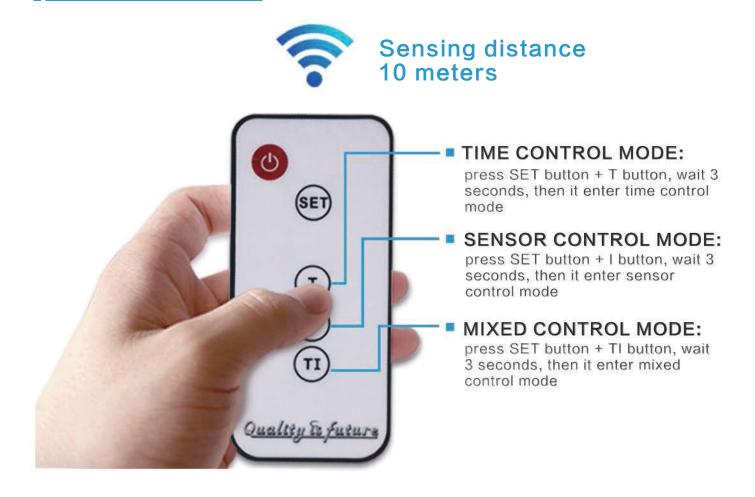

# **Product Feature**

Change the working mode by a remote control as you need

Use private mode battery box.

Surface is treated with special paint.

Three control modes to meet a variety of installation environments

#### PRODUCT ADVANTAGES

- Easily set the working mode of solar street light;
- 10 meters infrared sensing range of remote control, suitable for most installation height
- Multiple working modes to deal with various complex environments
- According to the demand, the running time can be reasonably controlled, and it can last for a long time in the rainy days.

T—— (Time control mode); I——( Sensor control mode); TI: ( Mixed control mode, time control in the first 6 hours; sensor control in the last 6 years)