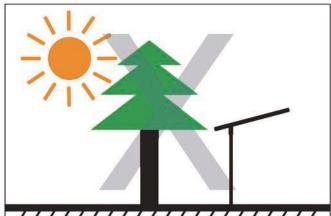

#### Note 1

#### Note 2

- Please choose a place that is sunny and fully exposed, then install integrated solar street lights.
- And note that the solar panels must be unobstructed and must be exposed to the sun.