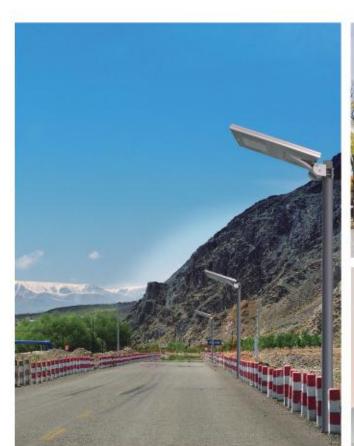

ischarged at night, which will affect the using effect.
- If the lamp does not work after the package is opened, it is usually because the battery power is insufficient. Charge it for 2 days before installation.





#### Spectra:

See our luminaire catalog for an image of the luminaire.



Luminaire classification according to CIE: 100 CIE flux code: 56 88 98 100 100

Due to missing symmetry properties, no UGR table can be displayed for this luminaire.

#### Road lighting simulation



#### Note 1





#### Note 2





- Please choose a place that is sunny and fully exposed, then install integrated solar street lights.
- And note that the solar panels must be unobstructed and must be exposed to the sun.



# Case shows:















Road

Mountains

Rural

Street

Square

Park

School









# Certificate:







CE IP66 RoHS

# Coatact us:



+86-0755-29360050



andy@centurysunshine.com



6-7F, 1#, B Area, Xifa Industrial Park, Yintian Industrial Zone, Xixiang, Bao' an, Shenzhen, Guangdong Province