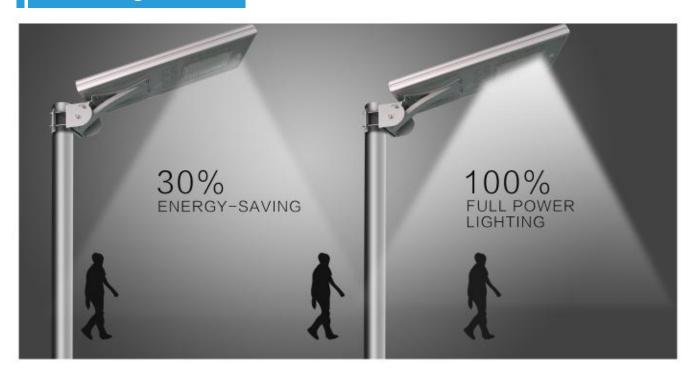

ode by a remote control as you need



Use private mode battery box.



Surface is treated with special paint.



Three control modes to meet a variety of installation environments



Modular 3030 light source, super high brightness



#### **PRODUCT ADVANTAGES**



#### PRODUCT ADVANTAGES

- Easily set the working mode of solar street light;
- 10 meters infrared sensing range of remote control, suitable for most installation height
- Multiple working modes to deal with various complex environments
- According to the demand, the running time can be reasonably controlled, and it can last for a long time in the rainy days.

T—— (Time control mode); I——( Sensor control mode); TI: ( Mixed control mode, time control in the first 6 hours; sensor control in the last 6 years)



# Sensing effect





#### Materials Introduction:



#### LED energy-saving light source:

imported USA Bridgelux LED, super high light efficiency, long-lasting lighting



#### Solar panel:

high-efficiency solar panel, high conversion rate, special surface treatment



#### Circular venting hole:

It adopts a circular venting hole, and the appearance looks full of industrial sense, and the unique radioactive distribution makes the product more excellent;

#### **Product Advantages**

















Easy to install and maintain

Multiple control modes for easy operation

Long life span of LED chip

Customized battery box, waterproof and high temperature resistant;

Solar panel, high conversion rate

Intelligent turn-on lighting mode

# Product Size:







#### **Installation Procedure:**

- 1. Choose th