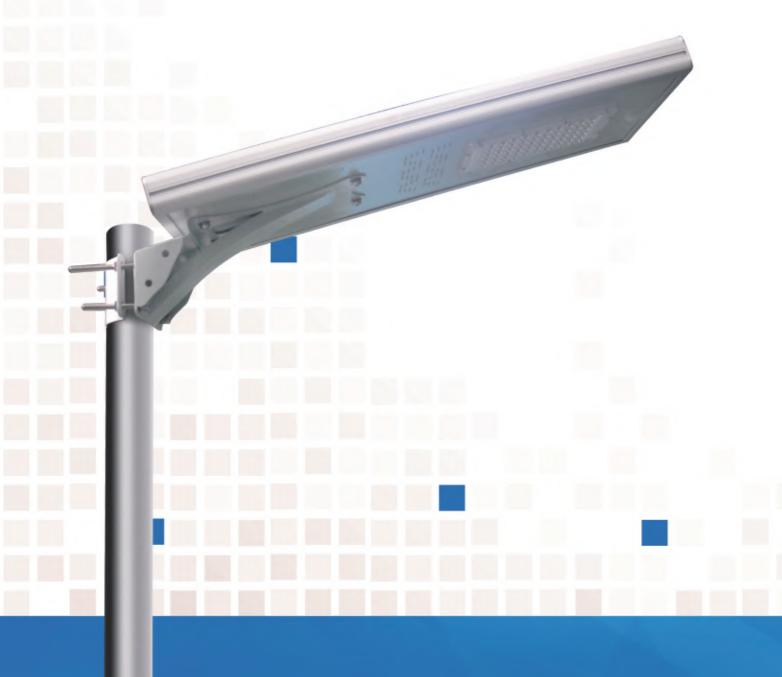

# **Product Details**

# **Product Feature**

Change the working mode by a remote control as you need

Use private mode battery box.

Surface is treated with special paint.

Three control modes to meet a variety of installation environments

Modular 3030 light source, super high brightness