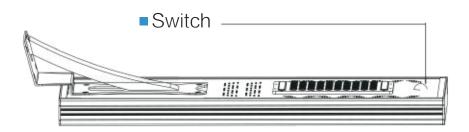

#### Matters needing attention:

When the LED light source is working, the red indicator light is fully illuminated. When the LED light source is not working, the red indicator light is off.

4. Firstly, fix the base to the lifting device with screws, then put the solar panel of the lamp body up, insert the lamp into the pole with the base facing down, and tighten the screws. (As figure 1)