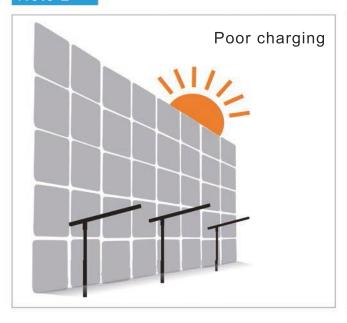

#### Note 1

#### Note 2

- Please choose a place that is sunny and fully exposed, then install integrated solar street lights.
- And note that the solar panels must be unobstructed and must be exposed to the sun.