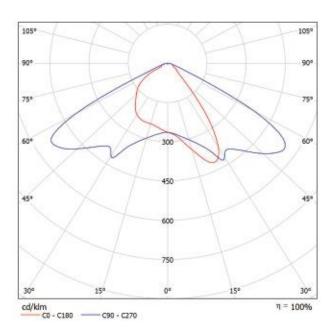

#### Spectra:

See our luminaire catalog for an image of the luminaire.

Luminaire classification according to CIE: 100 CIE flux code: 56 88 98 100 100

Due to missing symmetry properties, no UGR table can be displayed for this luminaire.