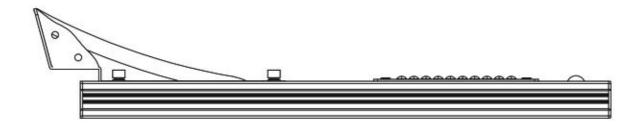

r control in the last 6 years)



# Sensing effect





#### Materials Introduction:



#### LED energy-saving light source:

imported USA Bridgelux LED, super high light efficiency, long-lasting lighting



#### Solar panel:

high-efficiency solar panel, high conversion rate, special surface treatment



#### Circular venting hole:

It adopts a circular venting hole, and the appearance looks full of industrial sense, and the unique radioactive distribution makes the product more excellent;

#### **Product Advantages**

















Easy to install and maintain

Multiple control modes for easy operation

Long life span of LED chip

Customized battery box, waterproof and high temperature resistant;

Solar panel, high conversion rate

Intelligent turn-on lighting mode

# Product Size:







#### **Installation Procedure:**

- 1. Choose the best position for lighting.
- 2. Open the package and check if the accessories are complete.
- 3.Use the ejector pin to open the switch before installation

#### Matters needing attention:

When the LED light source is working, the red indicator light is fully illuminated. When the LED light source is not working, the red indicator light is off.



4. Firstly, fix the base to the lifting device with screws, then put the solar panel of the lamp body up, insert the lamp into the pole with the base facing down, and tighten the screws. (As figure 1)





#### Warm prompt:

- During installation, one or two people shall hold the lamp body, and another person shall tighten the nut, so as to avoid misplacement of the nut due to force during th