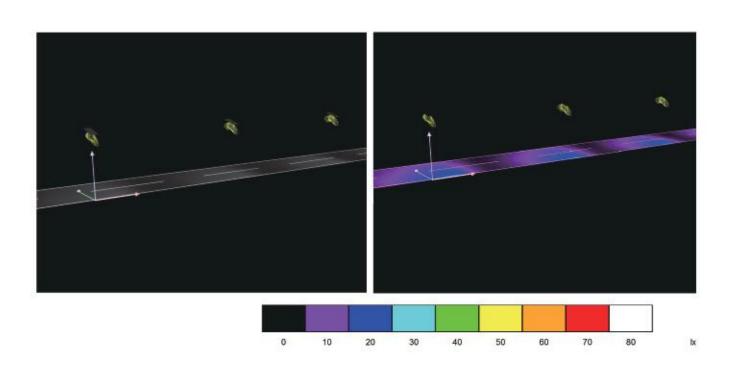

r person shall tighten the nut, so as to avoid misplacement of the nut due to force during the tightening process, or would result in nut sticking and subsequent undisassembly;
- It is recommended to install on a sunny day, because it can't be charged quickly after installation in rainy days, and it will be discharged at night, which will affect the using effect.
- If the lamp does not work after the package is opened, it is usually because the battery power is insufficient. Charge it for 2 days before installation.





#### Spectra:

See our luminaire catalog for an image of the luminaire.



Luminaire classification according to CIE: 100 CIE flux code: 56 88 98 100 100

Due to missing symmetry properties, no UGR table can be displayed for this luminaire.

#### Road lighting simulation



#### Note 1





#### Note 2





- Please choose a place that is sunny and fully exposed, then install integrated solar street lights.
- And note that the solar panels must be unobstructed and must be exposed to the sun.



# Case shows:















Road

Mountains

Rural

Street

Square

Park

School









# Certificate:







CE IP66 RoHS

# Coatact us:



+86-0755-29360050



andy@centurysunshine.com



6-7F, 1#, B Area, Xifa Industrial Park, Yintian Industrial Zone, Xixiang, Bao' an, Shenzhen, Guangdong Province