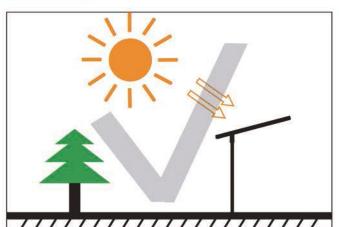

#### Note 2

- Please choose a place that is sunny and fully exposed, then install integrated solar street lights.
- And note that the solar panels must be unobstructed and must be exposed to the sun.