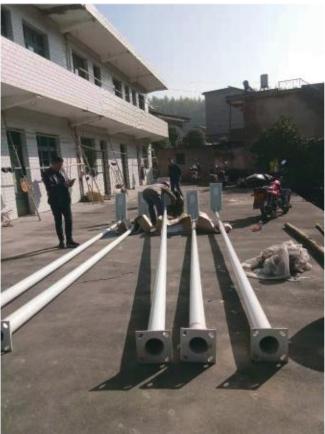

#### **Installation Procedure:**

- 1. Choose the best position for lighting.
- 2. Open the package and check if the accessories are complete.
- 3.Use the ejector pin to open the switch before installation

#### Matters needing attention:

When the LED light source is working, the red indicator light is fully illuminated. When the LED light source is not working, the red indicator light is off.

4. Firstly, fix the base to the lifting device with screws, then put the solar panel of the lamp body up, insert the lamp into the pole with the base facing down, and tighten the screws. (As figure 1)