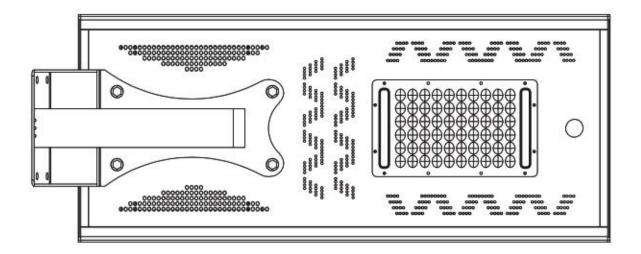

# **Product Details**

#### Materials Introduction:

#### LED energy-saving light source:

imported USA Bridgelux LED, super high light efficiency, long-lasting lighting

#### Solar panel:

high-efficiency solar panel, high conversion rate, special surface treatment

#### Circular venting hole:

It adopts a circular venting hole, and the appearance looks full of industrial sense, and the unique radioactive distribution makes the product more excellent;