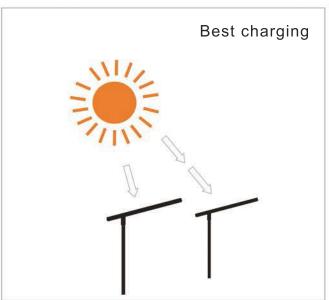

#### Note 1

#### Note 2

- Please choose a place that is sunny and fully exposed, then install integrated solar street lights.
- And note that the solar panels must be unobstructed and must be exposed to the sun.