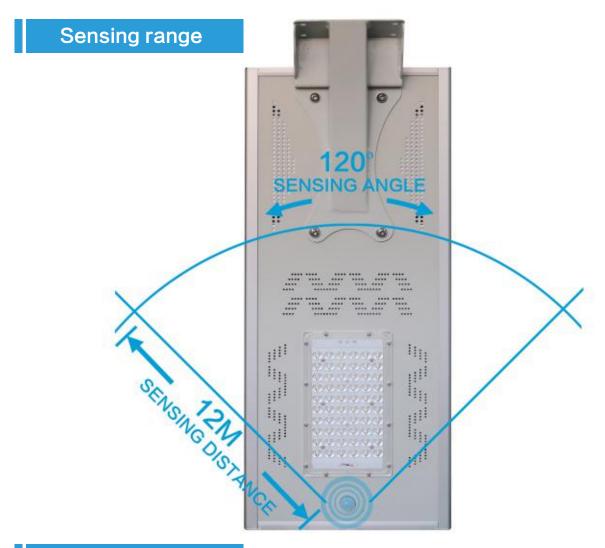

# Sensing effect

#### PRODUCT ADVANTAGES

- Easily set the working mode of solar street light;
- 10 meters infrared sensing range of remote control, suitable for most installation height
- Multiple working modes to deal with various complex environments
- According to the demand, the running time can be reasonably controlled, and it can last for a long time in the rainy days.