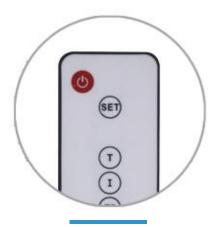

# **Product Feature**

Change the working mode by a remote control as you need

Use private mode battery box.

Surface is treated with special paint.

Three control modes to meet a variety of installation environments

#### PRODUCT ADVANTAGES

- Easily set the working mode of solar street light;
- 10 meters infrared sensing range of remote control, suitable for most installation height
- Multiple working modes to deal with various complex environments
- According to the demand, the running time can be reasonably controlled, and it can last for a long time in the rainy days.

T—— (Time control mode); I——( Sensor control mode); TI: ( Mixed control mode, time control in the first 6 hours; sensor control in the last 6 years)