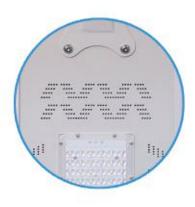

# **Product Details**

Modular 3030 light source, super high brightness

#### LED energy-saving light source:

imported USA Bridgelux LED, super high light efficiency, long-lasting lighting

#### Solar panel:

high-efficiency solar panel, high conversion rate, special surface treatment

#### Circular venting hole:

It adopts a circular venting hole, and the appearance looks full of industrial sense, and the unique radioactive distribution makes the product more excellent;