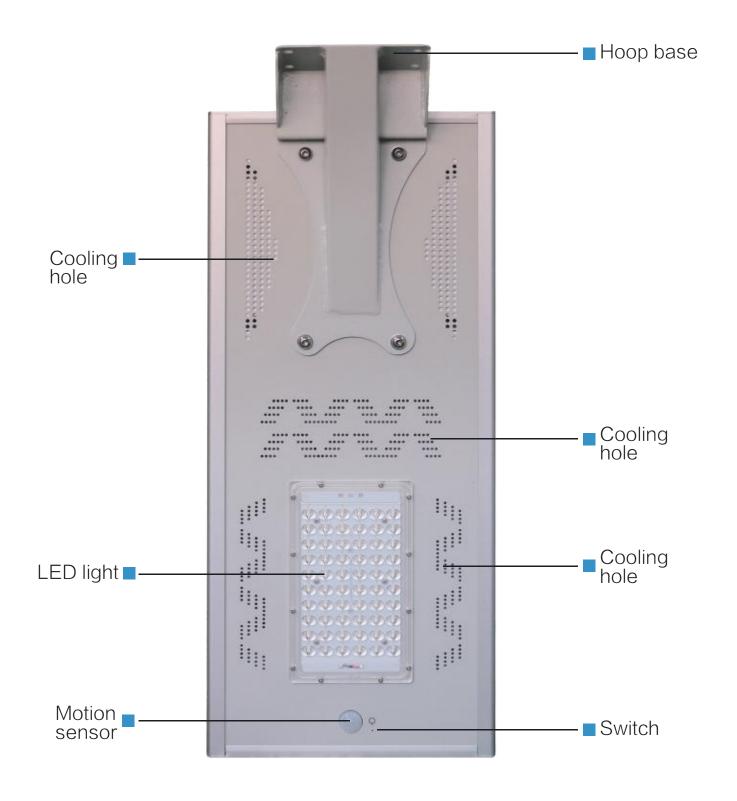

#### Materials Introduction:

#### LED energy-saving light source:

imported USA Bridgelux LED, super high light efficiency, long-lasting lighting

#### Solar panel:

high-efficiency solar panel, high conversion rate, special surface treatment

#### Circular venting hole:

It adopts a circular venting hole, and the appearance looks full of industrial sense, and the unique radioactive distribution makes the product more excellent;