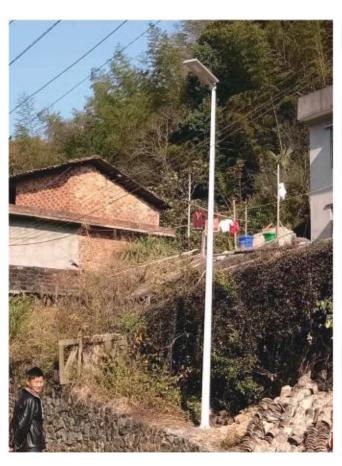

to the lifting device with screws, then put the solar panel of the lamp body up, insert the lamp into the pole with the base facing down, and tighten the screws. (As figure 1)





#### Warm prompt:

- During installation, one or two people shall hold the lamp body, and another person shall tighten the nut, so as to avoid misplacement of the nut due to force during the tightening process, or would result in nut sticking and subsequent undisassembly;
- It is recommended to install on a sunny day, because it can't be charged quickly after installation in rainy days, and it will be discharged at night, which will affect the using effect.
- If the lamp does not work after the package is opened, it is usually because the battery power is insufficient. Charge it for 2 days before installation.





#### Spectra:

See our luminaire catalog for an image of the luminaire.



Luminaire classification according to CIE: 100 CIE flux code: 56 88 98 100 100

Due to missing symmetry properties, no UGR table can be displayed for this luminaire.

#### Road lighting simulation



#### Note 1





#### Note 2





- Please choose a place that is sunny and fully exposed, then install integrated solar street lights.
- And note that the solar panels must be unobstructed and must be exposed to the sun.



# Case shows:















Road

Mountains

Rural

Street

Square

Park

School









# Certificate:







CE IP66 RoHS

# Coatact us:



+86-0755-29360050



andy@centurysunshine.com



6-7F, 1#, B Area, Xifa Industrial Park, Yintian Industrial Zone, Xixiang, Bao' an, Shenzhen, Guangdong